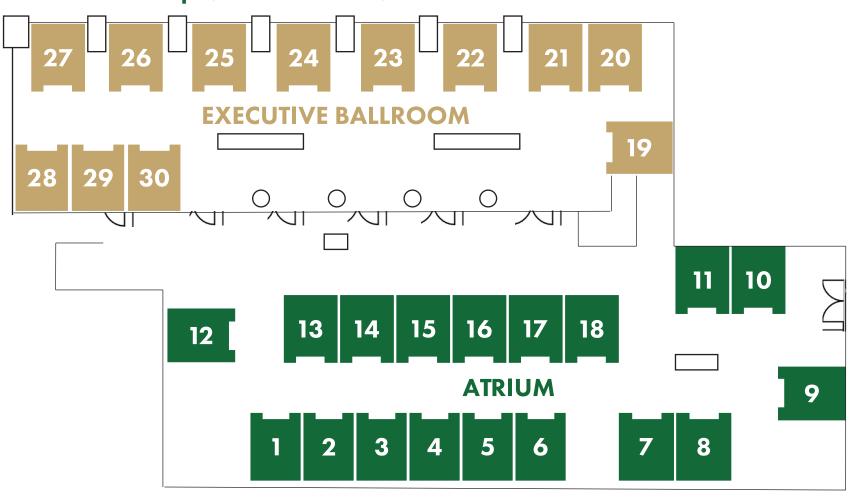

# Exhibit Hall Map (8 x 10 Booths)

Booth space in the premium Atrium is reserved for Platinum, Gold, and Silver level sponsors.

Booth located in premium Atrium, with preferred space selection for Platinum and Gold.

<sup>\*</sup>Booth located in premium Atrium, with preferred space selection for Platinum and Gold.

Booth space in the premium Atrium is reserved for Platinum, Gold, and Silver level sponsors.