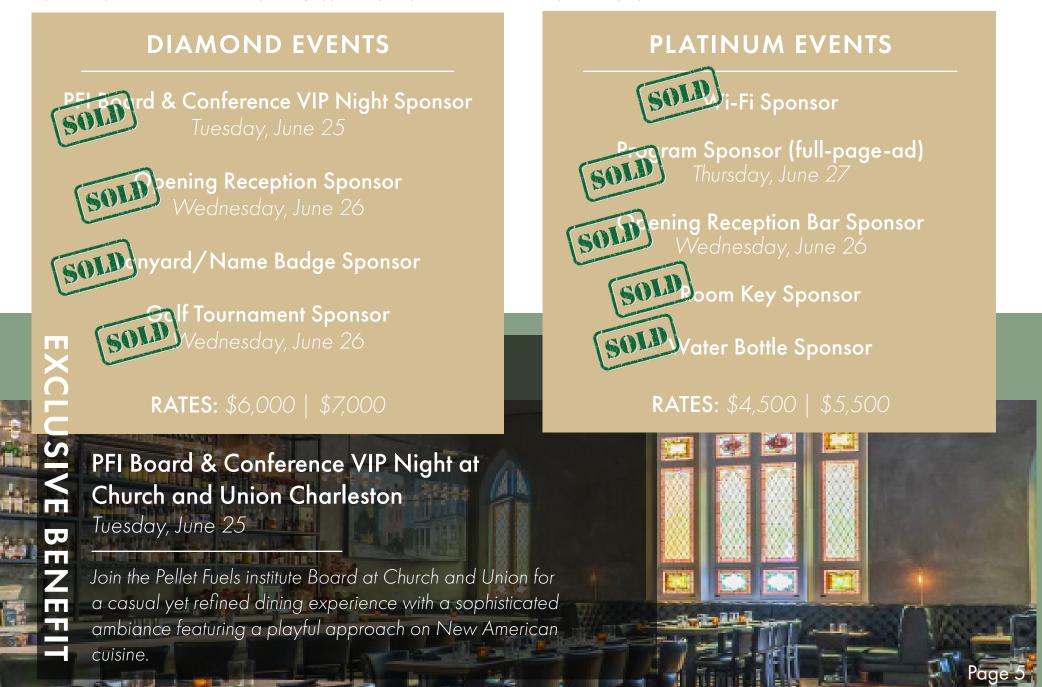

#### **DIAMOND (4) & PLATINUM (5) OPPORTUNITIES**

Our top-supporting sponsors (Diamond and Platinum) may choose to sponsor one of the listed events below, taking place during the conference. Sponsorship includes a 2-3 minute speaking opportunity at sponsored event. These sponsorship options are offered on a first-come, first-served basis